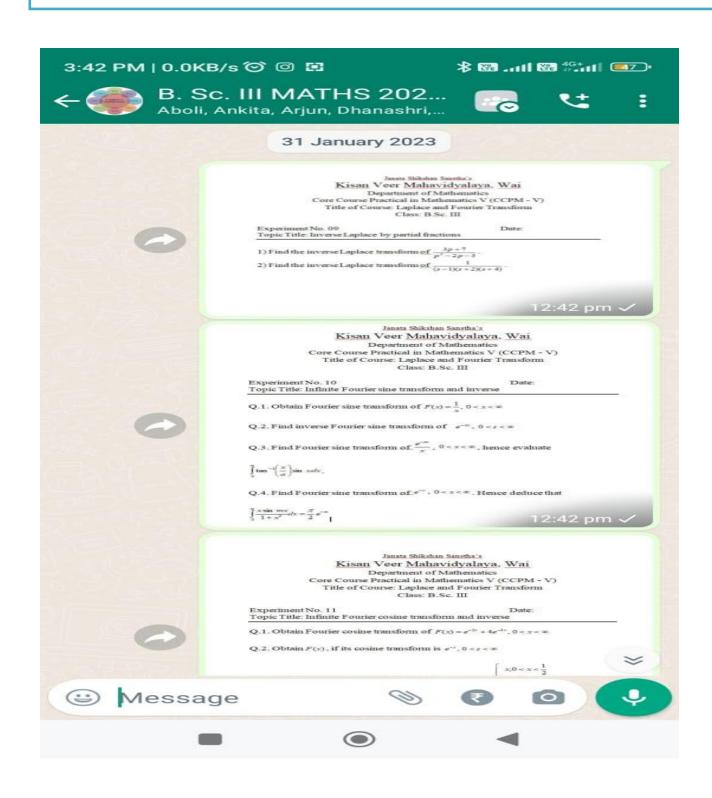

#### 2.3.2 Teachers use ICT enabled tools for effective teaching-learning

Sample of Screenshot of sharing videos and notices using WhatsApp