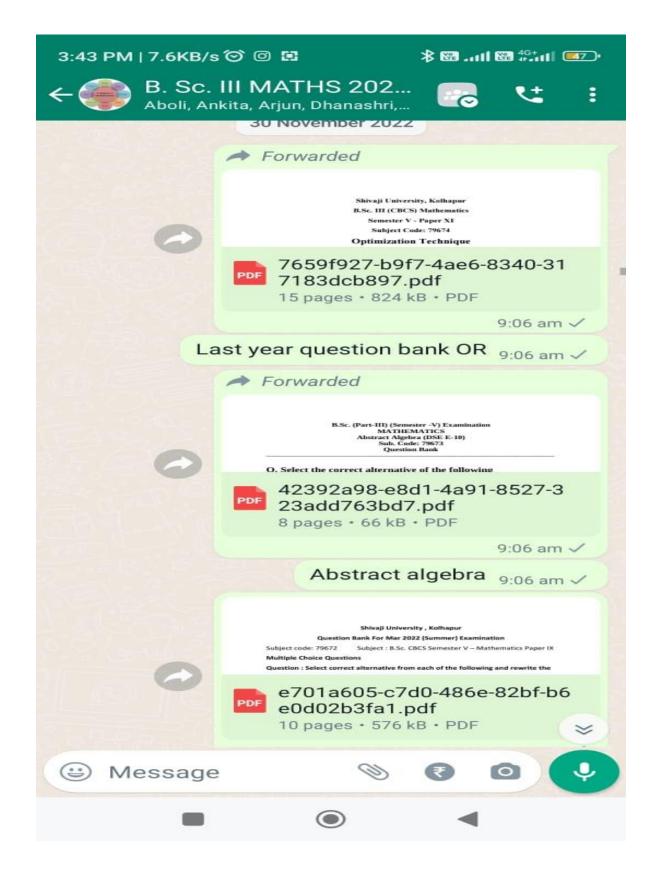

#### 2.3.2 Teachers use ICT enabled tools for effective teaching-learning

Sample of Screenshot of sharing videos and notices using WhatsApp